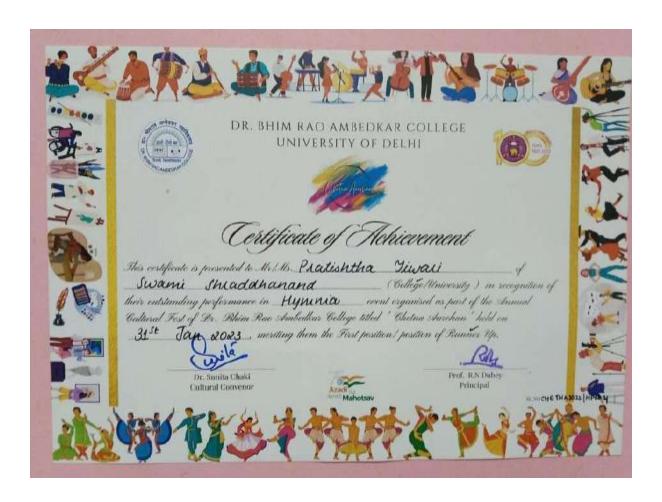

Pratishtha Tiwari Runners up of Hymnia

Himanshu Kumar Gupta Third Prize in Nibandh Lekhan Pratiyogita

Paras Sharma Second Prize in Poster Presentation Competition

Rishita Srivastava Second Prize in Poster Presentation Competition