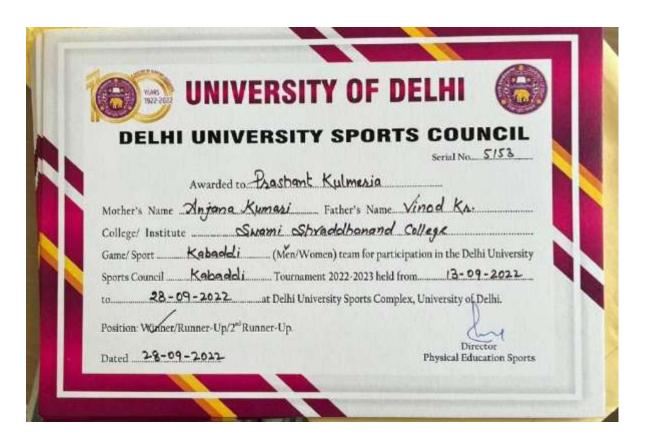

|







Abjot Singh Winner of Kabaddi (Men) Tournament





Prashant Kulmeria Winner of Kabaddi (Men) Tournament





Pravesh Kumar Winner of Kabaddi (Men) Tournament





| Himanshu Win | ner of Kabaddi (Men) Tournament |
|--------------|---------------------------------|
|--------------|---------------------------------|





Vijay Winner of Kabaddi (Men) Tournament





Himanshu Rana Winner of Kabaddi (Men) Tournament





Mohit Winner of Kabaddi (Men) Tournament





Yash Malik Winner of Kabaddi (Men) Tournament





Ankit Lochab Winner of Kabaddi (Men) Tournament





| Yash Malik | Repres | Represented University of Delhi in Nor |            |         |  |
|------------|--------|----------------------------------------|------------|---------|--|
|            | Zone   | Inter                                  | University | Kabaddi |  |
|            | Champ  | ionship/T