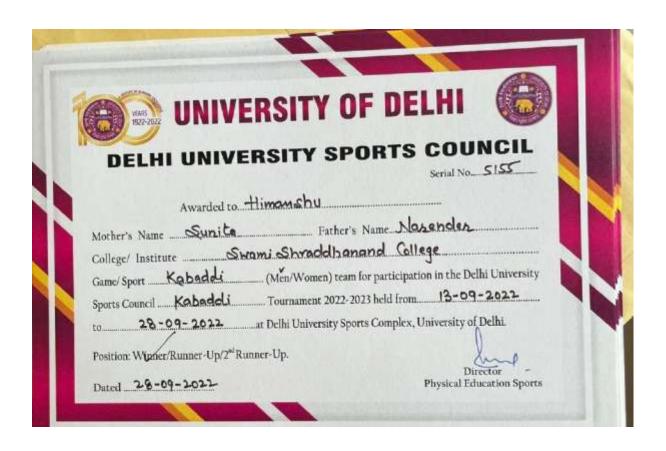

|







Abjot Singh Winner of Kabaddi (Men) Tournament





Prashant Kulmeria Winner of Kabaddi (Men) Tournament





Pravesh Kumar Winner of Kabaddi (Men) Tournament





| Himanshu Win | ner of Kabaddi (Men) Tournament |
|--------------|---------------------------------|
|--------------|---------------------------------|





Vijay Winner of Kabaddi (Men) Tournament





Himanshu Rana Winner of Kabaddi (Men) Tournament





Mohit Winner of Kabaddi (Men) Tournament





Yash Malik Winner of Kabaddi (Men) Tournament





Ankit Lochab Winner of Kabaddi (Men) Tournament





| Yash Malik | Repres | Represented University of Delhi in Nor |            |         |  |
|------------|--------|----------------------------------------|------------|---------|--|
|            | Zone   | Inter                                  | University | Kabaddi |  |
|            | Champ  | ionship/T                              | ournament  |         |  |

|                              | ्रली                           | विश्वविह                                    | The                | WHIT / S. M. 2022-23/323