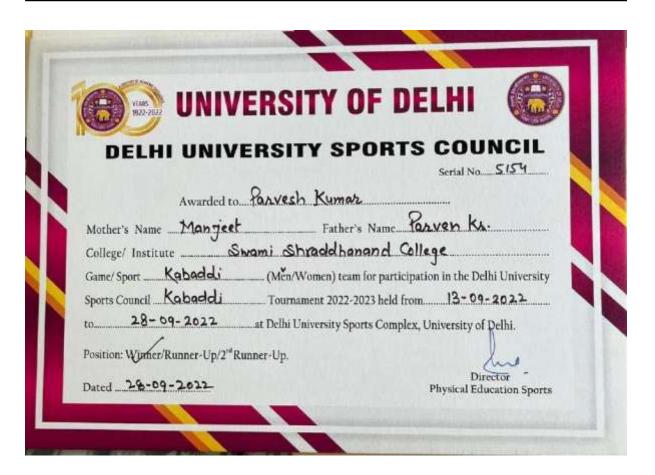

|







Abjot Singh Winner of Kabaddi (Men) Tournament





Prashant Kulmeria Winner of Kabaddi (Men) Tournament





Pravesh Kumar Winner of Kabaddi (Men) Tournament





| Himanshu Win | ner of Kabaddi (Men) Tournament |
|--------------|---------------------------------|
|--------------|---------------------------------|





Vijay Winner of Kabaddi (Men) Tournament





Himanshu Rana Winner of Kabaddi (Men) Tournament





Mohit Winner of Kabaddi (Men) Tournament





Yash Malik Winner of Kabaddi (Men) Tournament





Ankit Lochab Winner of Kabaddi (Men) Tournament





| Yash Malik | Repres | Represented University of Delhi in Nor |            |         |  |
|------------|--------|----------------------------------------|------------|---------|--|
|            | Zone   | Inter                                  | University | Kabaddi |  |
|            | Champ  | ionship/T                              | ournament  |         |  |

|