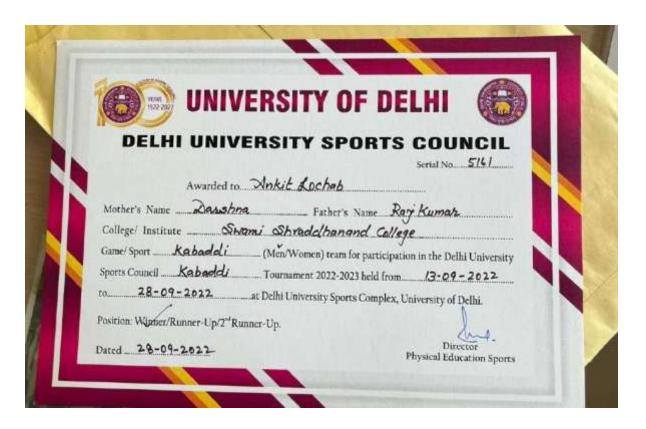

|







Abjot Singh Winner of Kabaddi (Men) Tournament





Prashant Kulmeria Winner of Kabaddi (Men) Tournament





Pravesh Kumar Winner of Kabaddi (Men) Tournament





| Himanshu Win | ner of Kabaddi (Men) Tournament |
|--------------|---------------------------------|
|--------------|---------------------------------|





Vijay Winner of Kabaddi (Men) Tournament





Himanshu Rana Winner of Kabaddi (Men) Tournament





Mohit Winner of Kabaddi (Men) Tournament





Yash Malik Winner of Kabaddi (Men) Tournament





Ankit Lochab Winner of Kabaddi (Men) Tournament





| Yash Malik | Repres | Represented University of Delhi in Nor |            |         |  |
|------------|--------|----------------------------------------|------------|---------|--|
|            | Zone   | Inter                                  | University | Kabaddi |  |
|            | Champ  | ionship/T                              | ournament  |         |  |

|                              | ्रली                           | विश्वविह                                    | The                | WHIT / S. M. 2022-23/323