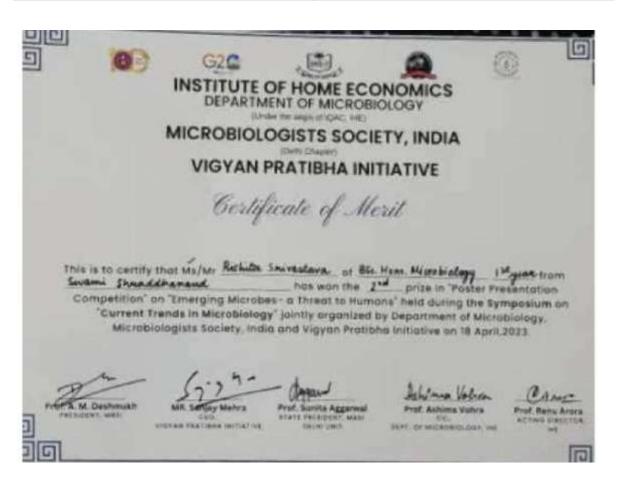

Pratishtha Tiwari Runners up of Hymnia

Himanshu Kumar Gupta Third Prize in Nibandh Lekhan Pratiyogita

Paras Sharma Second Prize in Poster Presentation Competition

Rishita Srivastava Second Prize in Poster Presentation Competition