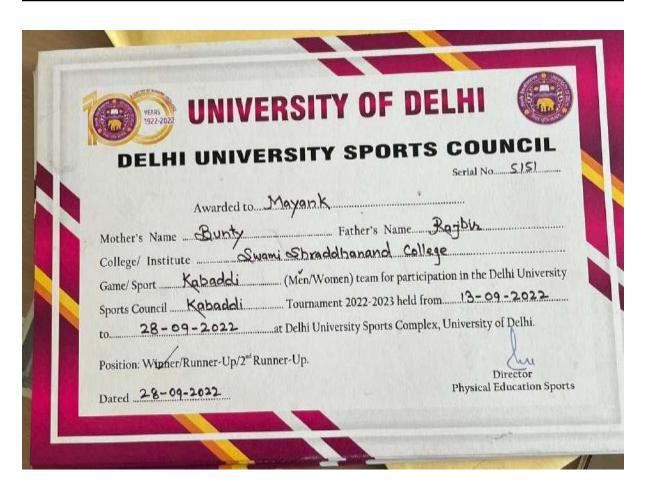

|







Abjot Singh Winner of Kabaddi (Men) Tournament





Prashant Kulmeria Winner of Kabaddi (Men) Tournament





Pravesh Kumar Winner of Kabaddi (Men) Tournament





| Himanshu Win | ner of Kabaddi (Men) Tournament |
|--------------|---------------------------------|
|--------------|---------------------------------|





Vijay Winner of Kabaddi (Men) Tournament





Himanshu Rana Winner of Kabaddi (Men) Tournament





Mohit Winner of Kabaddi (Men) Tournament





Yash Malik Winner of Kabaddi (Men) Tournament





Ankit Lochab Winner of Kabaddi (Men) Tournament





| Yash Malik | Repres | Represented University of Delhi in Nor |            |         |  |
|------------|--------|----------------------------------------|------------|---------|--|
|            | Zone   | Inter