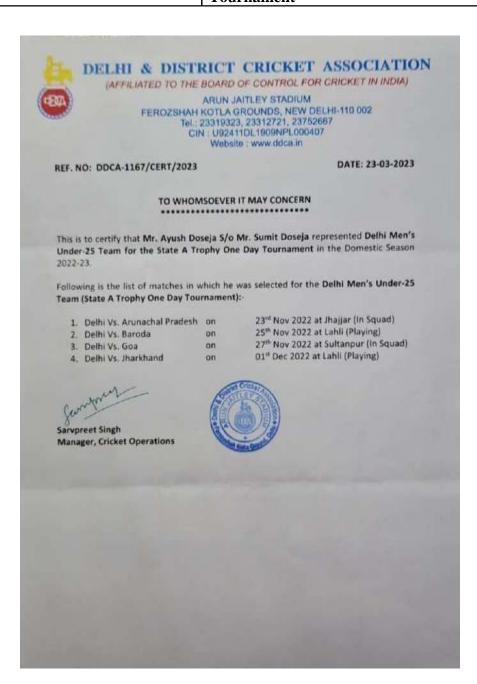

Ayush Doseja

Represented Delhi Men's Under-25 Team
for the State A Trophy One Day
Tournament

Harman Singh Represented Cricket Association of Uttarakhand in Men's Under-25 Team

| Yash Dhull | First Position in Inter-College Cricket |
|------------|-----------------------------------------|
|            | Competition                             |