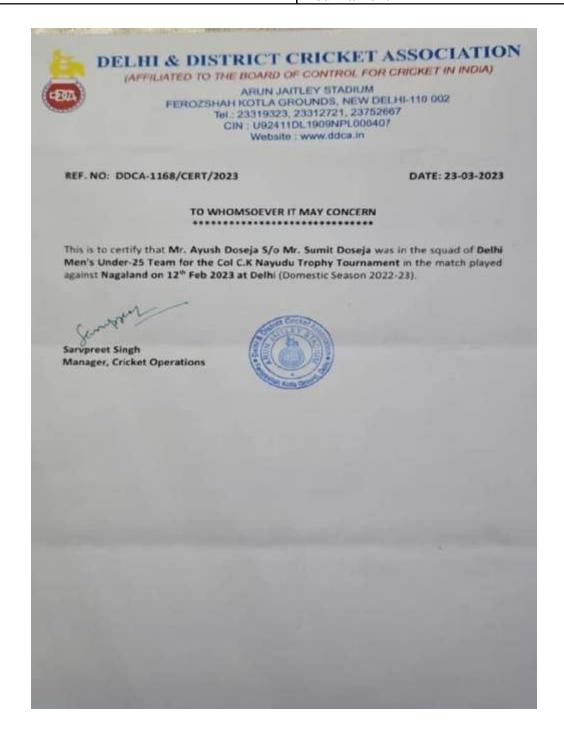

| Ayush Doseja | Represented Delhi Men's Under-25 Team |
|--------------|---------------------------------------|
|              | for the Col C.K Nayudu Trophy         |
|              | Tournament                            |