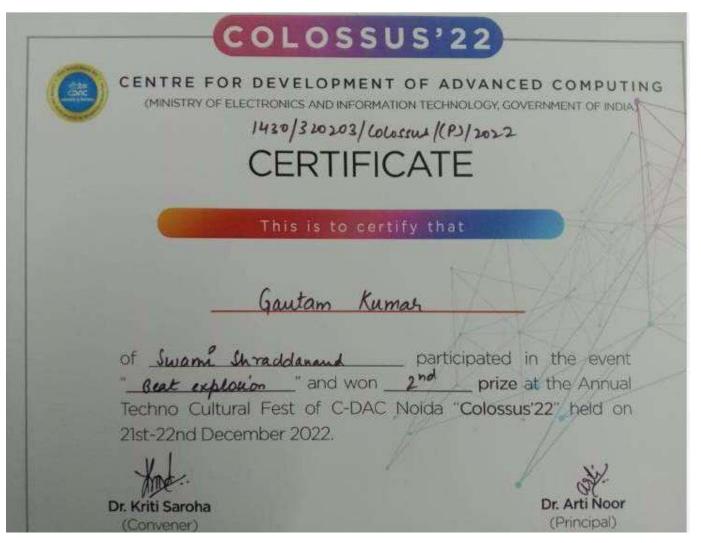

Siddharth Gautam Second Position in Laghu Katha Lekhan Competition

Gautam Kumar Second Prize in Beat Explosion at Colossus'22

**Gautam Kumar** 

**Second Prize in Western Dance (Group)** 

Akshat First Prize in Reel Making Competition