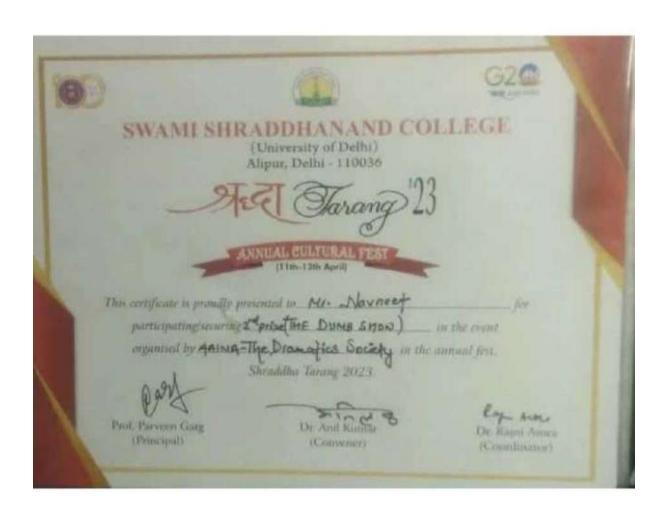

**Ashutosh Suman** 

First Prize in Just a Minute Competition

Navneet Second Prize in The Dumb Show

Aditya Anupam First Prize in the Event Organized by
Aaina The Dramatic Society

Navneet Special Mention in the Event Organized by Aaina The Dramatic Society