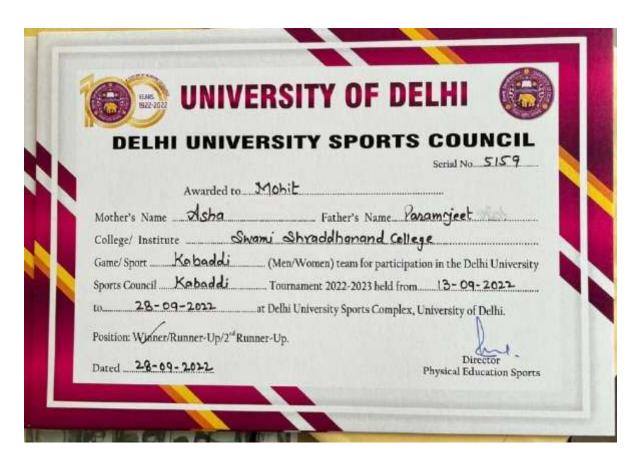

|







Abjot Singh Winner of Kabaddi (Men) Tournament





Prashant Kulmeria Winner of Kabaddi (Men) Tournament





Pravesh Kumar Winner of Kabaddi (Men) Tournament





| Himanshu Win | ner of Kabaddi (Men) Tournament |
|--------------|---------------------------------|
|--------------|---------------------------------|





Vijay Winner of Kabaddi (Men) Tournament





Himanshu Rana Winner of Kabaddi (Men) Tournament





Mohit Winner of Kabaddi (Men) Tournament





Yash Malik Winner of Kabaddi (Men) Tournament





Ankit Lochab Winner of Kabaddi (Men) Tournament





| Yash Malik | Repres | Represented University of Delhi in Nor |            |         |  |
|------------|--------|----------------------------------------|------------|---------|--|
|            | Zone   | Inter                                  | University | Kabaddi |  |
|            | Champ  | ionship/T                              | ournament  |         |  |

|                              | ्रली                           | विश्वविह                                    | The                | WHIT / S. M. 2022-23/323