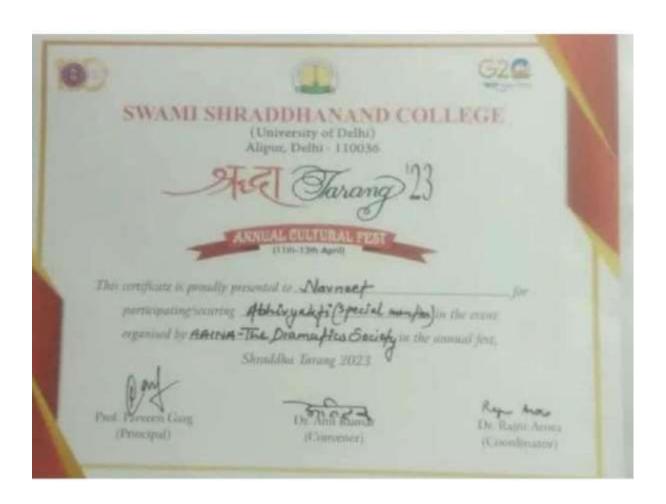

**Ashutosh Suman** 

First Prize in Just a Minute Competition

Navneet Second Prize in The Dumb Show

Aditya Anupam First Prize in the Event Organized by
Aaina The Dramatic Society

Navneet Special Mention in the Event Organized by Aaina The Dramatic Society