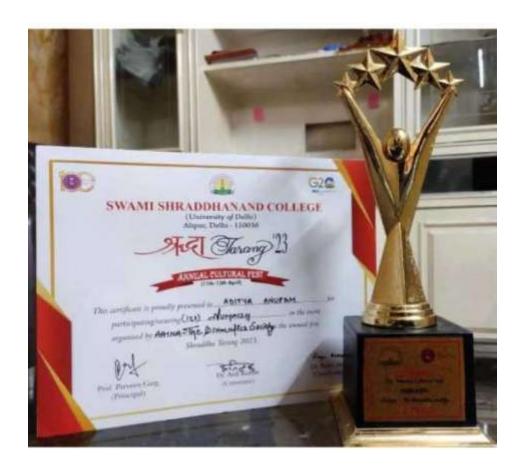

**Ashutosh Suman** 

First Prize in Just a Minute Competition

Navneet Second Prize in The Dumb Show

Aditya Anupam First Prize in the Event Organized by
Aaina The Dramatic Society

Navneet Special Mention in the Event Organized by Aaina The Dramatic Society