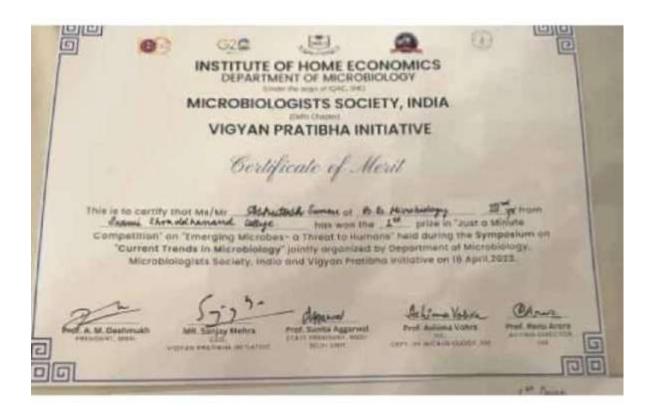

**Ashutosh Suman** 

First Prize in Just a Minute Competition

Navneet Second Prize in The Dumb Show

Aditya Anupam First Prize in the Event Organized by
Aaina The Dramatic Society

Navneet Special Mention in the Event Organized by Aaina The Dramatic Society