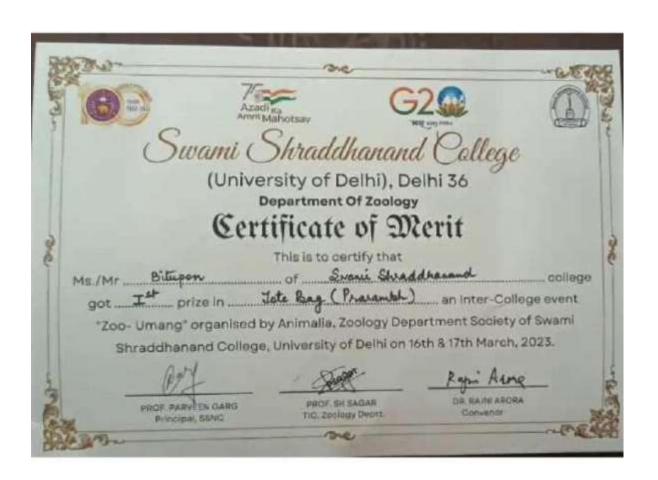

| Bitupon | First Prize in Tote Bag (Parambh) |
|---------|-----------------------------------|
|         |                                   |

| Ashutosh Suman | First Prize in Battle of Ideas (Acliate) |
|----------------|------------------------------------------|
|                |                                          |