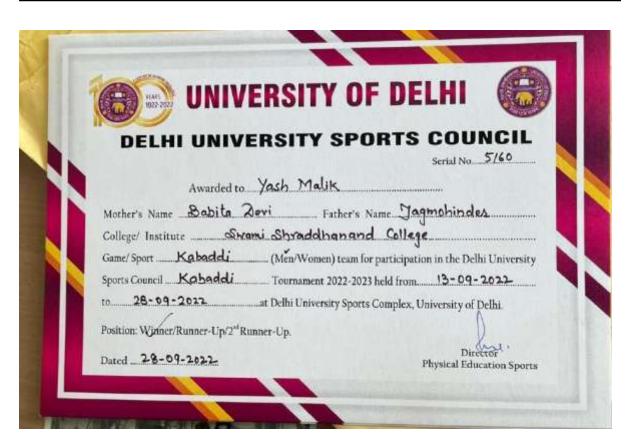

|







Abjot Singh Winner of Kabaddi (Men) Tournament





Prashant Kulmeria Winner of Kabaddi (Men) Tournament





Pravesh Kumar Winner of Kabaddi (Men) Tournament





| Himanshu Win | ner of Kabaddi (Men) Tournament |
|--------------|---------------------------------|
|--------------|---------------------------------|





Vijay Winner of Kabaddi (Men) Tournament





Himanshu Rana Winner of Kabaddi (Men) Tournament





Mohit Winner of Kabaddi (Men) Tournament





Yash Malik Winner of Kabaddi (Men) Tournament





Ankit Lochab Winner of Kabaddi (Men) Tournament





| Yash Malik | Repres | Represented University of Delhi in Nor |            |         |  |
|------------|--------|----------------------------------------|------------|---------|--|
|            | Zone   | Inter                                  | University | Kabaddi |  |
|            | Champ  | ionship/T                              | ournament  |         |  |

|                              | ्रली                           | विश्वविह                                    | The                | WHIT / S. M. 2022-23/323