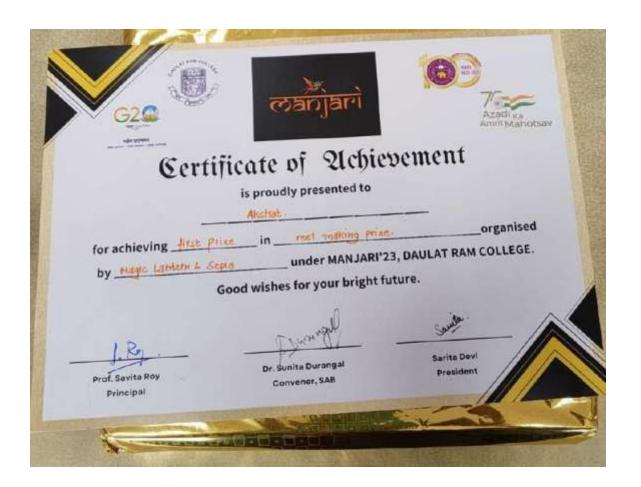

Siddharth Gautam Second Position in Laghu Katha Lekhan Competition

Gautam Kumar Second Prize in Beat Explosion at Colossus'22

**Gautam Kumar** 

**Second Prize in Western Dance (Group)** 

Akshat First Prize in Reel Making Competition