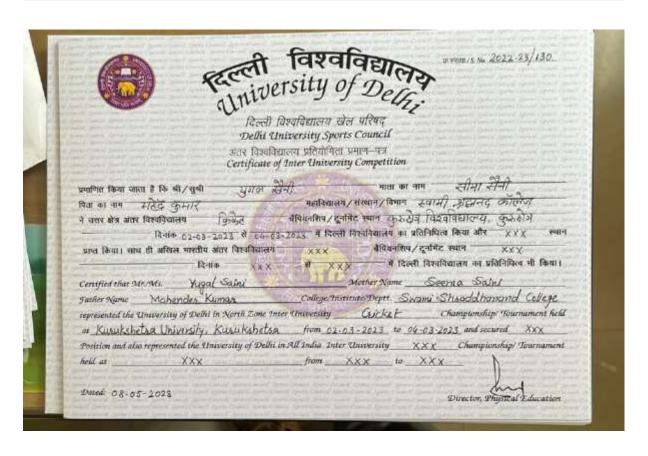

|



| Yugal Saini | Represented University of Delhi in N |       |            |         |
|-------------|--------------------------------------|-------|------------|---------|
|             | Zone                                 | Inter | University | Cricket |
|             | Championship/Tournament              |       |            |         |





| Parvesh Kumar | Represented University of Delhi in No |           |                   |         |
|---------------|---------------------------------------|-----------|-------------------|---------|
|               | Zone                                  | Inter     | University        | Kabaddi |
|               | Champ                                 | ionship/T | <b>'ournament</b> |         |

| E-14-Manual Park