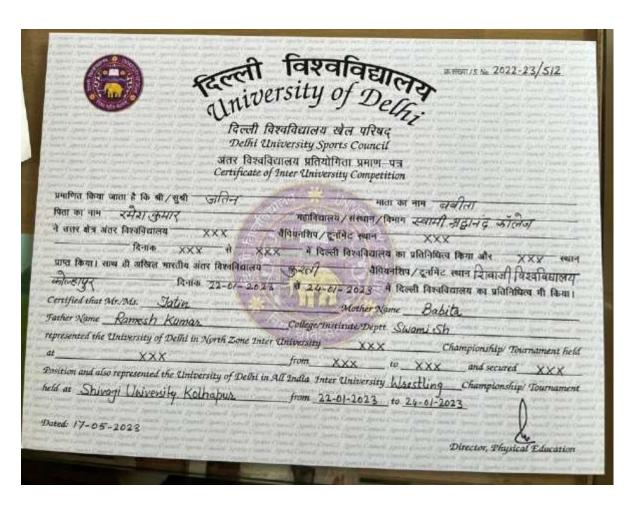

| Appendiculation of Special Control Control Control | and deep classed special country over the property of the prop |



| Mayank | Represe | ented Uni | versity of Delh | i in North |
|--------|---------|-----------|-----------------|------------|
|        | Zone    | Inter     | University      | Kabaddi    |
|        | Champ   | ionship/T | ournament       |            |





| Jatin | Represented University of Delhi in All |
|-------|----------------------------------------|
|       | India Inter University Wrestling       |
|       | Championship/Tournament                |





| Vijay Kumar | <b>Second Position in Inter College Baseball</b> |
|-------------|--------------------------------------------------|
|             | Competition                                      |

| The second secon | अन्तर महाविद्यार                | वश्वविद्य<br>sity of D<br>ल परिषद्<br>rts Council<br>लय प्रतियोगिता प्रमा<br>Inter College Competi