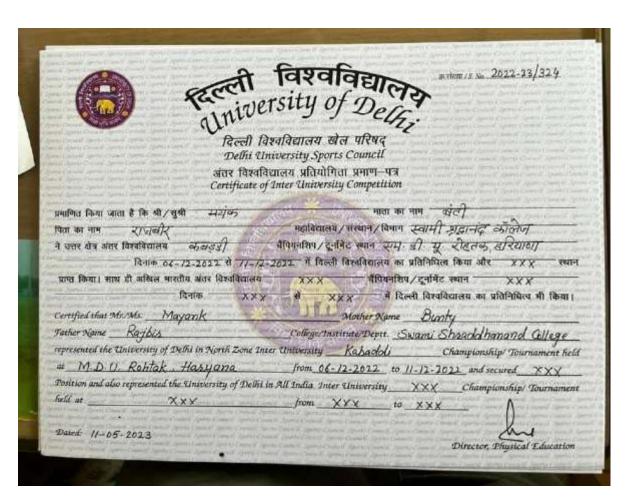

| Appendiculation of Special Control Control Control | and deep classed special country over the property of the prop |



| Mayank | Represe | ented Uni | versity of Delh | i in North |
|--------|---------|-----------|-----------------|------------|
|        | Zone    | Inter     | University      | Kabaddi    |
|        | Champ   | ionship/T | ournament       |            |





| Jatin | Represented University of Delhi in All |
|-------|----------------------------------------|
|       | India Inter University Wrestling       |
|       | Championship/Tournament                |





| Vijay Kumar | <b>Second Position in Inter College Baseball</b> |
|-------------|--------------------------------------------------|
|             | Competition                                      |

| The second secon | अन्तर महाविद्यार                | वश्वविद्य<br>sity of D<br>ल परिषद्<br>rts Council<br>लय प्रतियोगिता प्रमा<br>Inter College Competi