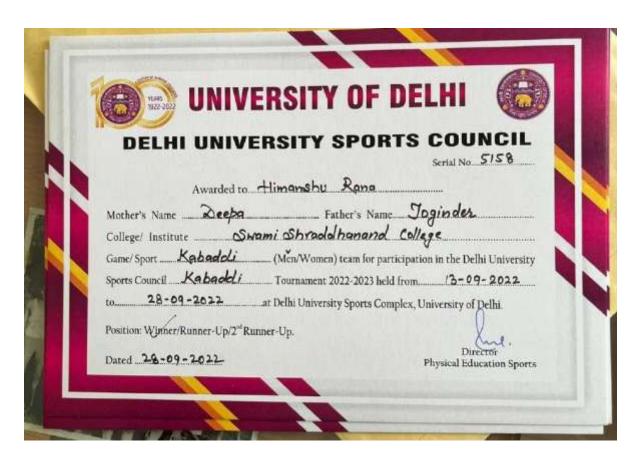

|







Abjot Singh Winner of Kabaddi (Men) Tournament





Prashant Kulmeria Winner of Kabaddi (Men) Tournament





Pravesh Kumar Winner of Kabaddi (Men) Tournament





| Himanshu Win | ner of Kabaddi (Men) Tournament |
|--------------|---------------------------------|
|--------------|---------------------------------|





Vijay Winner of Kabaddi (Men) Tournament





Himanshu Rana Winner of Kabaddi (Men) Tournament





Mohit Winner of Kabaddi (Men) Tournament





Yash Malik Winner of Kabaddi (Men) Tournament





Ankit Lochab Winner of Kabaddi (Men) Tournament





| Yash Malik | Repres | Represented University of Delhi in Nor |            |         |  |
|------------|--------|----------------------------------------|------------|---------|--|
|            | Zone   | Inter                                  | University | Kabaddi |  |
|            | Champ  | ionship/T                              | ournament  |         |  |

|                              | ्रली                           | विश्वविह                                    | The                | WHIT / S. M. 2022-23/323