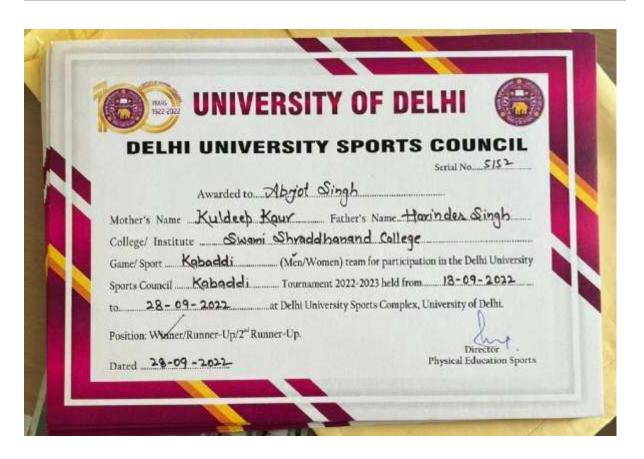

|







Abjot Singh Winner of Kabaddi (Men) Tournament





Prashant Kulmeria Winner of Kabaddi (Men) Tournament





Pravesh Kumar Winner of Kabaddi (Men) Tournament





| Himanshu Win | ner of Kabaddi (Men) Tournament |
|--------------|---------------------------------|
|--------------|---------------------------------|





Vijay Winner of Kabaddi (Men) Tournament





Himanshu Rana Winner of Kabaddi (Men) Tournament





Mohit Winner of Kabaddi (Men) Tournament





Yash Malik Winner of Kabaddi (Men) Tournament





Ankit Lochab Winner of Kabaddi (Men) Tournament





| Yash Malik | Repres | Represented University of Delhi in Nor |            |         |  |
|------------|--------|----------------------------------------|------------|---------|--|
|            | Zone   | Inter                                  | University | Kabaddi |  |
|