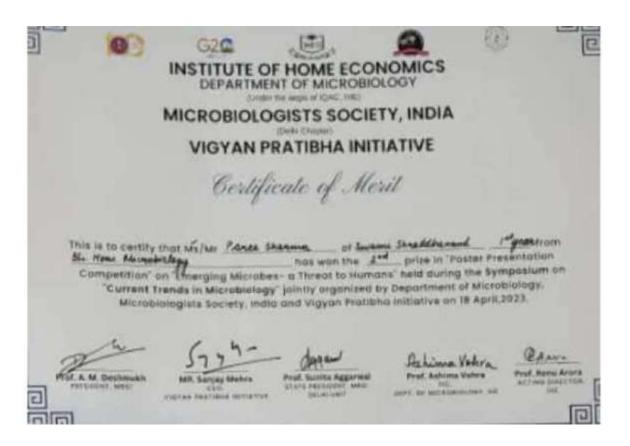

Pratishtha Tiwari Runners up of Hymnia

Himanshu Kumar Gupta Third Prize in Nibandh Lekhan Pratiyogita

Paras Sharma Second Prize in Poster Presentation Competition

Rishita Srivastava Second Prize in Poster Presentation Competition