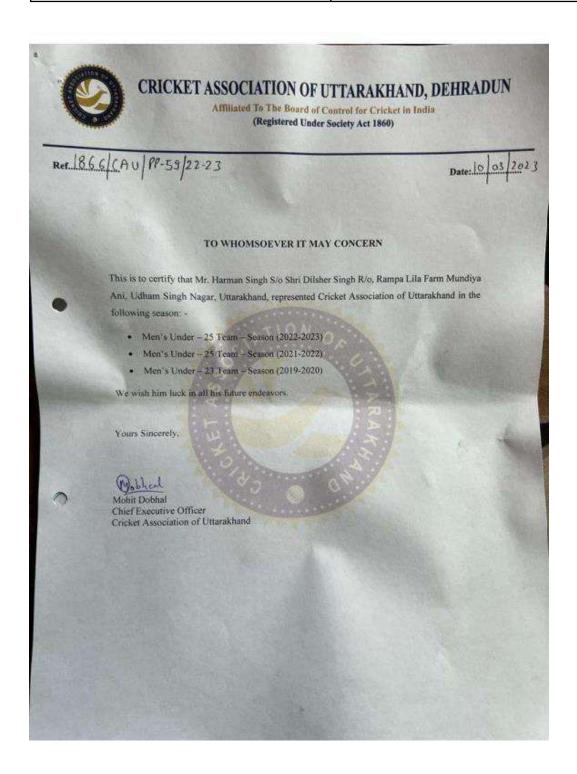

Ayush Doseja

Represented Delhi Men's Under-25 Team
for the State A Trophy One Day
Tournament

Harman Singh Represented Cricket Association of Uttarakhand in Men's Under-25 Team

| Yash Dhull | First Position in Inter-College Cricket |
|------------|-----------------------------------------|
|            | Competition                             |