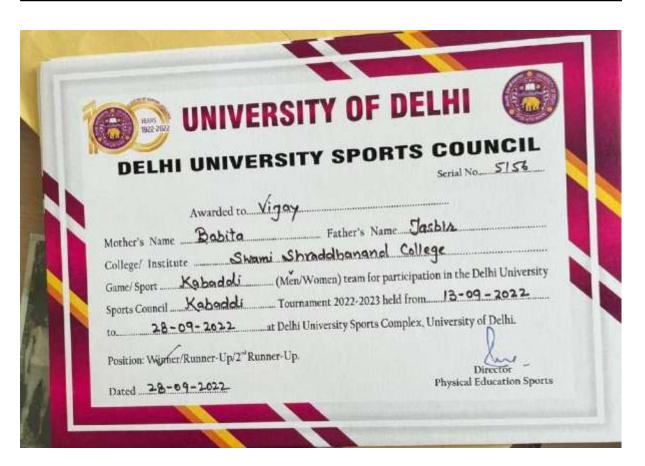

|







Abjot Singh Winner of Kabaddi (Men) Tournament





Prashant Kulmeria Winner of Kabaddi (Men) Tournament





Pravesh Kumar Winner of Kabaddi (Men) Tournament





| Himanshu Win | ner of Kabaddi (Men) Tournament |
|--------------|---------------------------------|
|--------------|---------------------------------|





Vijay Winner of Kabaddi (Men) Tournament





Himanshu Rana Winner of Kabaddi (Men) Tournament





Mohit Winner of Kabaddi (Men) Tournament





Yash Malik Winner of Kabaddi (Men) Tournament





Ankit Lochab Winner of Kabaddi (Men) Tournament





| Yash Malik | Repres | Represented University of Delhi in Nor |            |         |  |
|------------|--------|----------------------------------------|------------|---------|--|
|            | Zone   | Inter                                  | University | Kabaddi |  |
|            | Champ  | ionship/T                              | ournament  |         |  |

|                              | ्रली                           | विश्वविह                                    | The                | WHIT / S. M. 2022-23/323